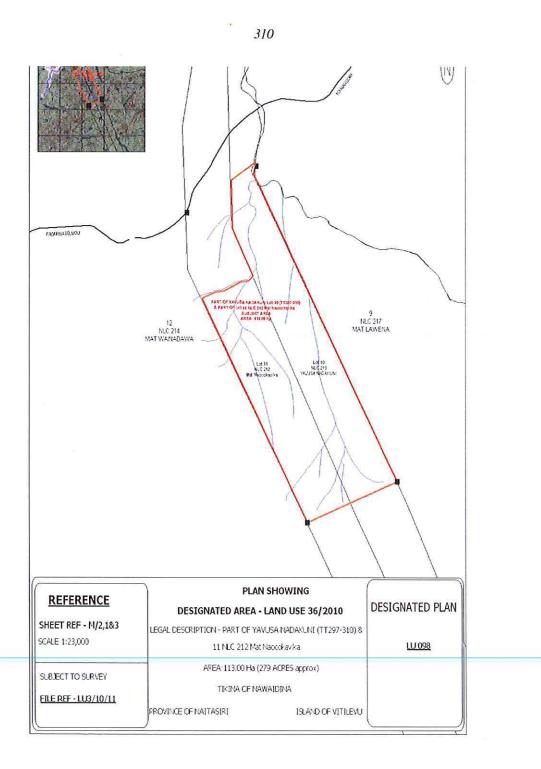

## Designation (NO. 08 OF 2013)

By Commodore Josaia Vorege Bainimarama, CF (Mil), OStJ, MSD, jssc, psc, Prime Minister of the Republic of Fiji and Commander of the Fiji Military Forces.

IN EXERCISE of the powers conferred upon me by section 6(2) of the Land Use Decree 2010, I do hereby designate the following area of Native Land with boundaries shown in orange on Land Use Unit Plan (LU) 098 being part of Lot 10 (T.T 297-300) & Lot 11 NLC212 of Sheet M/21 & 3 with an area of approximately 113.00 hectares owned by the Yavusa Nadakuni & Mataqali Naocakavika of the Tikina of Nawaidina, Province of Naitasiri as delineated with copies in the custody of the Director of Land Use, Ministry of Lands and Mineral Resources for utilization under the Land Use Decree 2010.