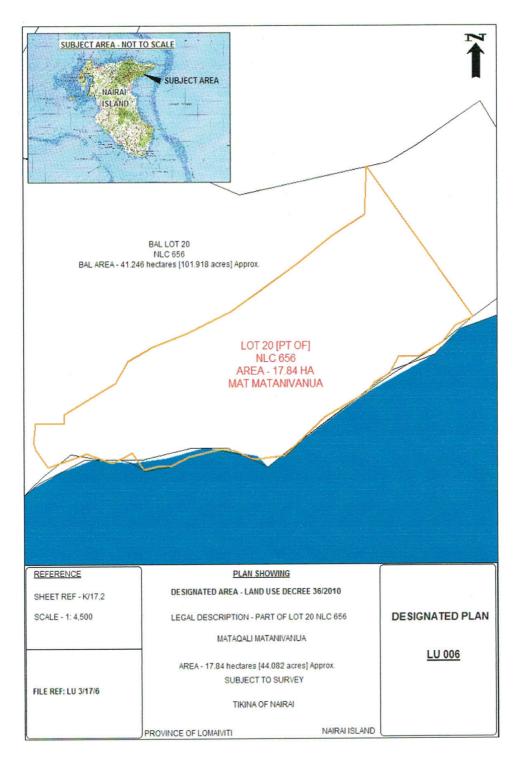

## DESIGNATION (No. 6 of 2015)

IN exercise of the powers conferred upon me by section 6(2) of the Land Use Decree 2010, I hereby designate part of iTaukei land with boundaries shown in orange on Land Use Unit Plan (LU) 006 being Part of Lot 20 NLC 656 owned by Mataqali Matanivanua of the Yavusa Kai Toga in the Tikina of Nairai, Province of Lomaiviti on Sheet reference Nairai NLC Sheet with an area of approximately 17.84 hectares (44.082 acres) with copies in the custody of Director Land Use, Ministry of Lands and Mineral Resources for utilisation under the Land Use Decree 2010.