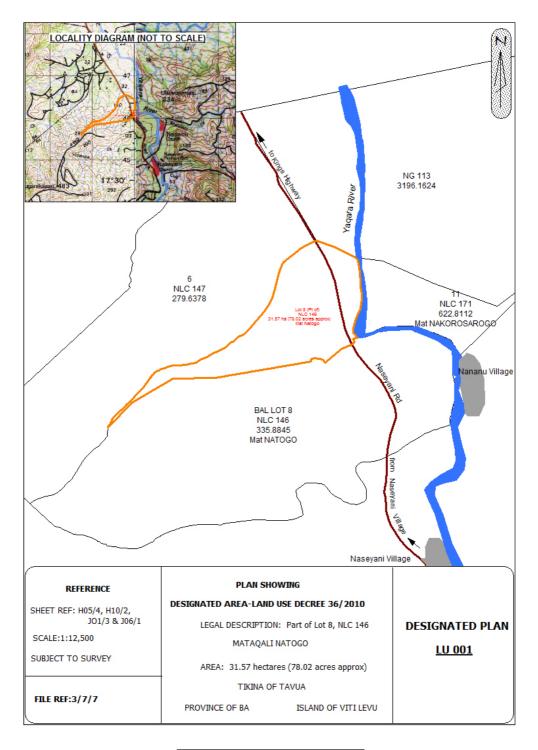

## **GOVERNMENT OF FIJI GAZETTE SUPPLEMENT**

No. 28 FRIDAY, 2nd OCTOBER 2015

[LEGAL NOTICE NO. 82]

LAND USE DECREE 2010 (DECREE No. 36 of 2010)

DESIGNATION (No. 5 of 2015)

In exercise of the powers conferred upon me by section 6(2) of the Land Use Decree 2010, I hereby designate part of *iTaukei* land with boundaries shown in orange on Land Use Unit Plan (LU) 001 being part of Lot 8 NLC 146, owned by Mataqali Natogo of the Yavusa Nadokana in the Tikina of Tavua, Province of Ba on Sheet H05/4, H10/2, J01/3 & J06/1 with an area of approximately 31.57 hectares (78.02 acres) with copies in the custody of Director Land Use, Ministry of Lands and Mineral Resources for utilisation under the Land Use Decree 2010.