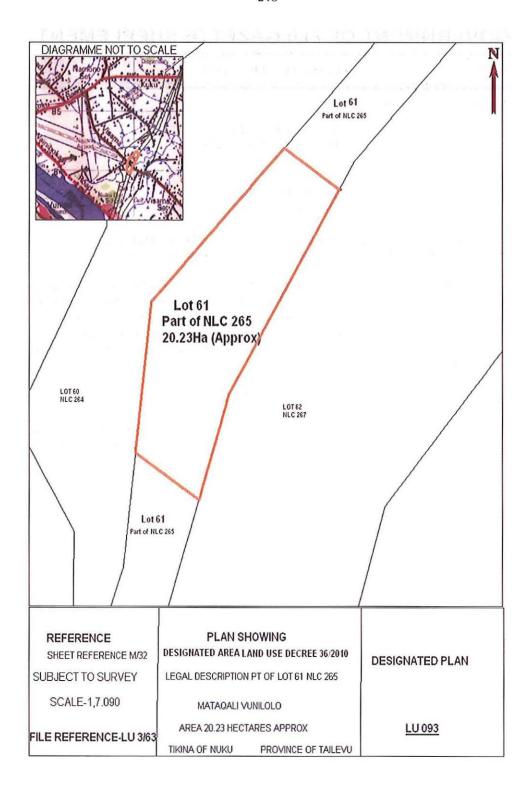

IN EXERCISE of the powers conferred upon me by section 6 (2) of the Land Use Decree 2010, I do hereby designate the portion of Native Land with boundaries shown in orange on Land Use Unit Plan (LU) 093 being part of Lot 61 NLC 265 owned by the Mataqali Vunilolo on Sheet M/32 NLC with an area of 20.23 hectares(approx) with copies in the custody of Director Land Use, Ministry of Lands and Mineral Resources for utilization under the Land Use Decree 2010.