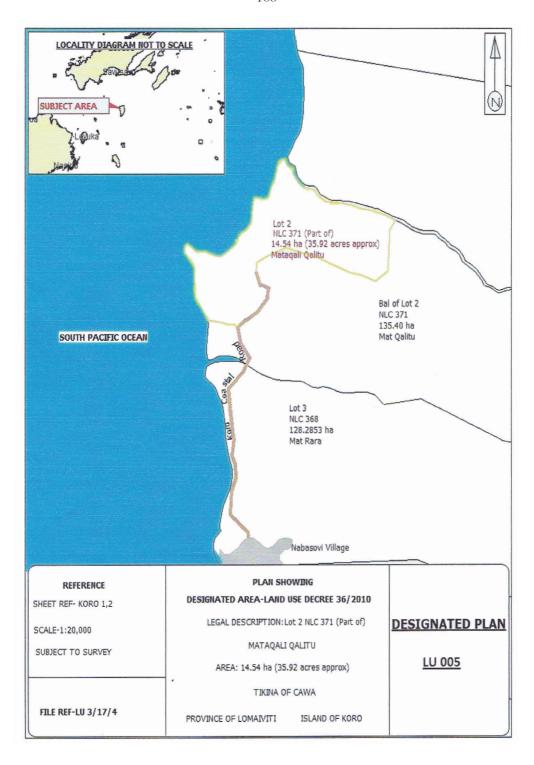

## **GOVERNMENT OF FIJI GAZETTE SUPPLEMENT**

No. 26 FRIDAY, 11th SEPTEMBER 2015

[LEGAL NOTICE NO. 80]

LAND USE DECREE 2010 (DECREE No. 36 of 2010)

DESIGNATION (No. 4 of 2015)

In exercise of the powers conferred upon me by section 6(2) of the Land Use Decree 2010, I do hereby designate part of *iTaukei* land with boundaries shown in orange on Land Use Unit Plan (LU) 005 being part of Lot 2 NLC 371, on Sheet Koro 1, 2 owned by Mataqali Qalitu of the Yavusa Cawalailai in the Tikina of Cawa, Province of Lomaiviti, with an area of approximately 14.54 hectares (35.92 acres) with copies in the custody of Director Land Use, Ministry of Lands and Mineral Resources for utilization under the Land Use Decree 2010.