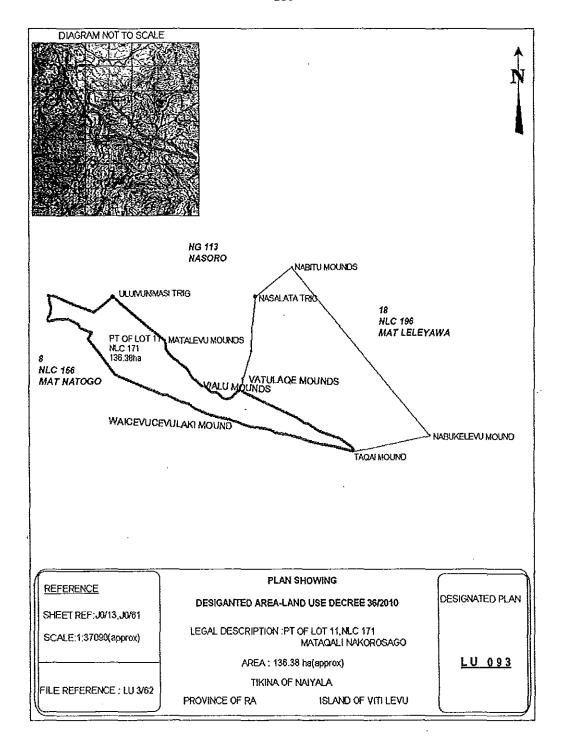

IN EXERCISE of the powers conferred upon me by subsection 2 of section 6 of Part 2 of the Land Use Decree 2010, I do hereby designate the portion of Native Land with boundaries shown in orange on Land Use Unit Plan (LU) 093 being part of Lot 11 NLC 171 of Sheet J 0/13,1 J 0/61 with an area of approximately 136.38 hectares owned by the Mataqali Nakorosago in the Tikina of Naiyala, Province of Ra as delineated with copies in the custody of the Director of Land Use, Ministry of Lands and Mineral Resources for utilisation under the Land Use Decree 2010.