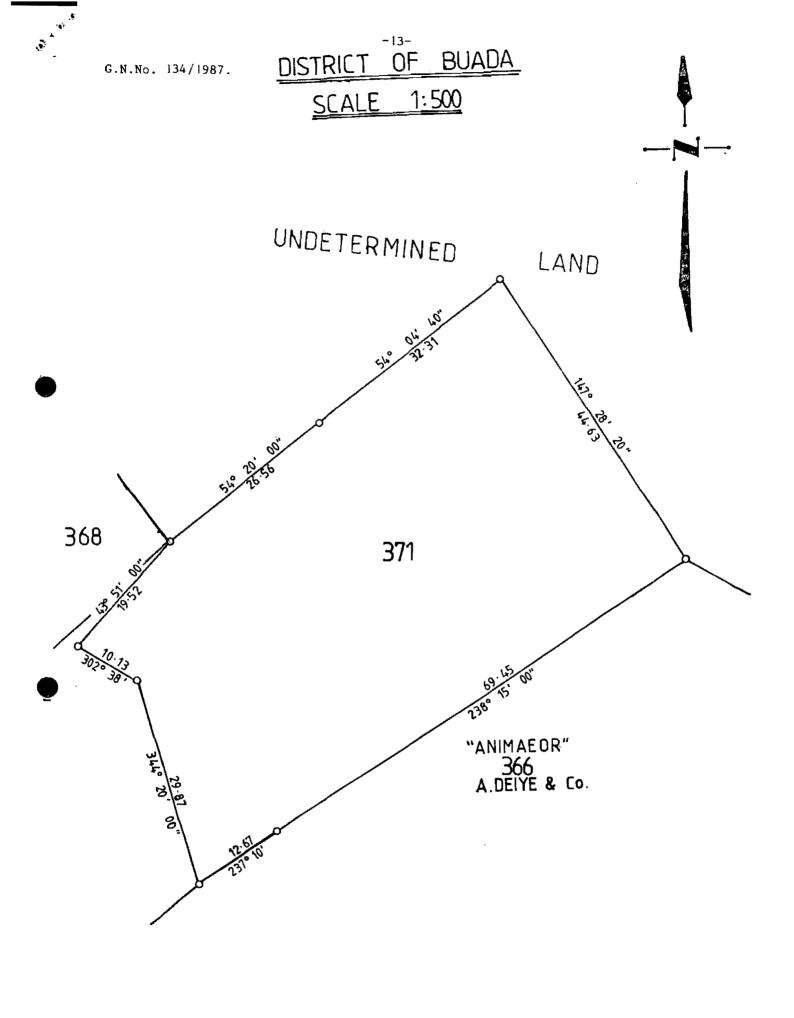

## LAND DETERMINATION

The Nauru Lands Committee hereby determines the ownership of certain land or shares in land as being that shown below:-

| DISTRICT: | PORTION<br>NO: | C.L.<br>P.L. | NAME OF<br>LAND: | REFERENCE : | FORMER<br>OWNERS: | SHARE :         | PROPOSED OWNERS AND<br>SHARES: |      |
|-----------|----------------|--------------|------------------|-------------|-------------------|-----------------|--------------------------------|------|
| Buada     | 371            | p.1          | Idoborio         | Reg/Book    | Eyoruwan          | A11             | Mispha Detenamo                | 1/4  |
|           |                |              |                  | 92          |                   |                 | Eidogaidoge Star               | 1/4  |
|           |                |              |                  | Minute      |                   |                 | Eben K. Detenamo (LTO)         | 1/8  |
|           |                |              |                  | Book date   |                   | Eben K.<br>T/ee | (Benoni K. Detenamo            | 1/8  |
|           |                |              |                  | llth June   |                   |                 | (Marie L. Eaeo                 | 1/56 |
|           |                |              | 1952             |             |                   | (Marion Garoa   | 1/56                           |      |
|           |                |              |                  | -           |                   |                 | (Francis V. Itte               | 1/56 |
|           |                |              |                  |             |                   |                 | (Ivor D. Itte                  | 1/56 |
|           |                |              |                  |             |                   |                 | (Thorne P. Itte                | 1/56 |
|           |                |              |                  |             |                   | Eyeda D.        | (Marrissa E. Itte              | 1/56 |
|           |                |              |                  |             |                   | T/ee            | (Tulenoa J. Itte               | 1/56 |
|           |                |              |                  |             |                   |                 | (Rowen D. Itte                 | 1/56 |
|           |                |              |                  |             |                   |                 | (Dempsey T. Itte               | 1/56 |
|           |                |              |                  |             |                   |                 | (Edada M. Itte                 | 1/56 |
|           |                |              |                  |             |                   | (Wade K. Itte   | 1/56                           |      |
|           |                |              |                  |             |                   |                 | (Peter D. Itte                 | 1/56 |
|           |                |              |                  |             |                   |                 | (Samuel T.D.S. Detenamo        | 1/56 |
|           |                |              |                  |             |                   |                 | Eyeda I. Detenamo (LTO)        | 1/56 |

### NOTE:

The decision of the Nauru Lands Committee as to The Beneficiaries of the Estate of the late Detenamo was published in Gazette Notice 23/62, 76/82, and 24/83 respectively.

Those who disagree with the above determination may appeal to the Supreme Court Registry within 21 days of the publication of this Gazette Notice and no appeal may be commenced after that date.

(P. Dowadi), VICE CHAIRMAN.