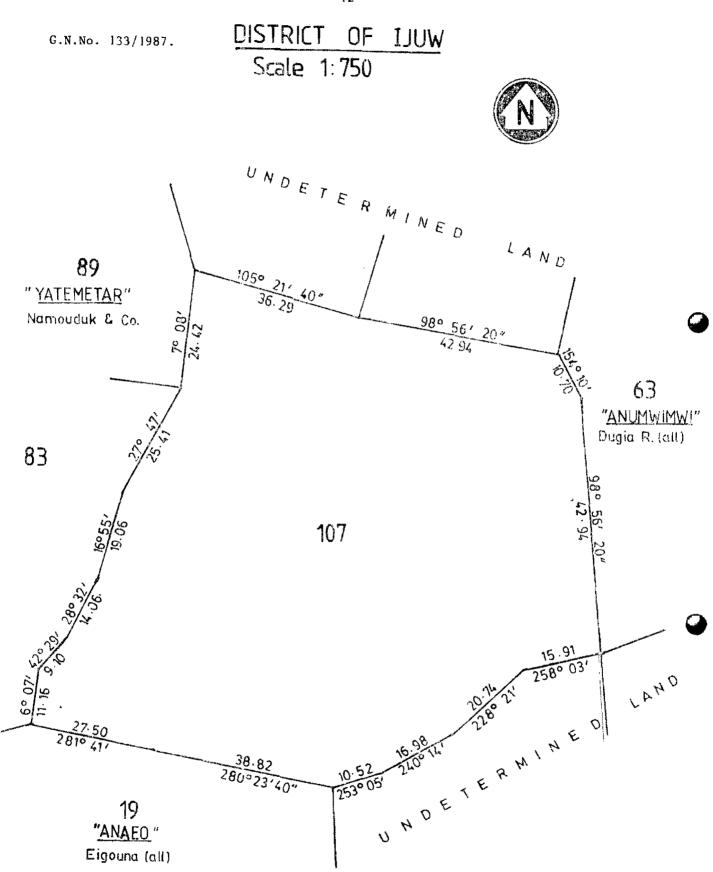

#### LAND DETERMINATION

The Nauru Lands Committee hereby determines the ownership of certain land or shares in land as being that shown below:-

| DISTRICT: | PORTION<br>NO: | C.L.<br>P.L. | NAME OF<br>LAND | REFERENCE: | FORMER<br>OWNERS: | SHARES: | PRESENT OWNERS IN<br>EQUAL SHARES: |     |
|-----------|----------------|--------------|-----------------|------------|-------------------|---------|------------------------------------|-----|
| Ijuw      | 107            | p.1          | Metera          | G.N. 41/37 | Ketner            | A11     | Merenbeiya Ketner                  | 1/4 |
|           |                |              |                 |            |                   |         | Riotaw Ketner                      | 1/4 |
|           |                |              |                 |            |                   |         | Bobouw Ketner ,                    | 1/4 |
|           |                |              |                 |            |                   |         | Kamati Ketner                      | 1/4 |

#### NOTE:

Those who disagree with the above determination may appeal to the Supreme Court Registry within 21 days of the publication of this Gazette Notice.

The Nauru Lands Committee's decision as the the beneficiaries of the Estate of the late Ketner Karuru was published in Gazette No. 46/82.

(M. Deireragea), SECRETARY.

| -8- |
|-----|
|-----|

G.N.No. 129/1987.

.

# DISTRICT OF IJUW Scale 1:750

5 **1**9

-12-