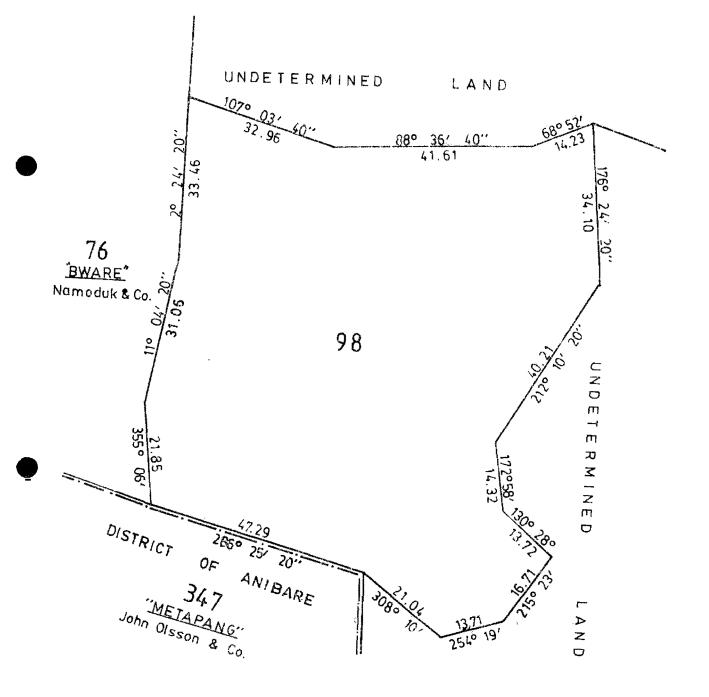

## LAND DETERMINATION

The Nauru Lands Committee hereby determines the ownership of certain land or shares in land as being that shown below:-

| DISTRICT | PORTION<br>NO: | C.L.<br>P.L. | NAME OF<br>LAND: | REFERENCE: | FORMER<br>OWNERS:    | SHARES:    | PRESENT OWNERS<br>EQUAL SHARES |            |
|----------|----------------|--------------|------------------|------------|----------------------|------------|--------------------------------|------------|
| Ijuw     | 98             | p.1          | Anengin          | G.N.30/35  | Eimwidiow<br>Namaduk | 1/2<br>1/2 | Dibebe B. Ika<br>Namaduk Píta  | 1/2<br>1/2 |

#### NOTE:

Those who disagree with the above determination may appeal to the Supreme Court Registery within 21 days of the publication of this Gazette Notice.

(M. Deireragea)., SECRETARY.

-4-

**[**]

| <del>_</del> 5- | · · · · |
|-----------------|---------|
| lst April 1987  | Nauru   |
|                 |         |