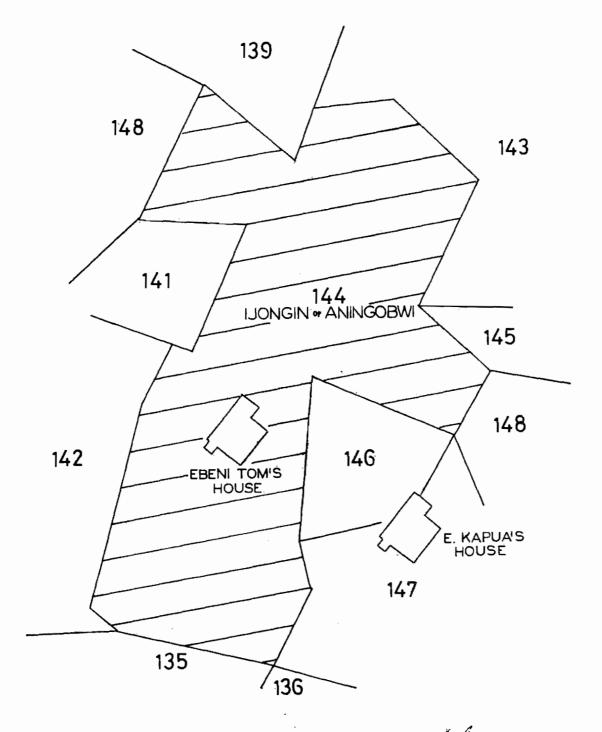

# DISTRICT OF ANIBARE

5 B

SCALE: 50' = I"

CLASSIFICATION OF LAND

BY VIRCIT of the powers vested in re by ENCELON 7 of the LANDS ACT 1976, I HTPFBY classify the land shown hatched on the plan herein as NON-PROSPHACE REALING.

ANUTUSTED

FOR ISLAND PENTIOPITHE & INDUSTRY.