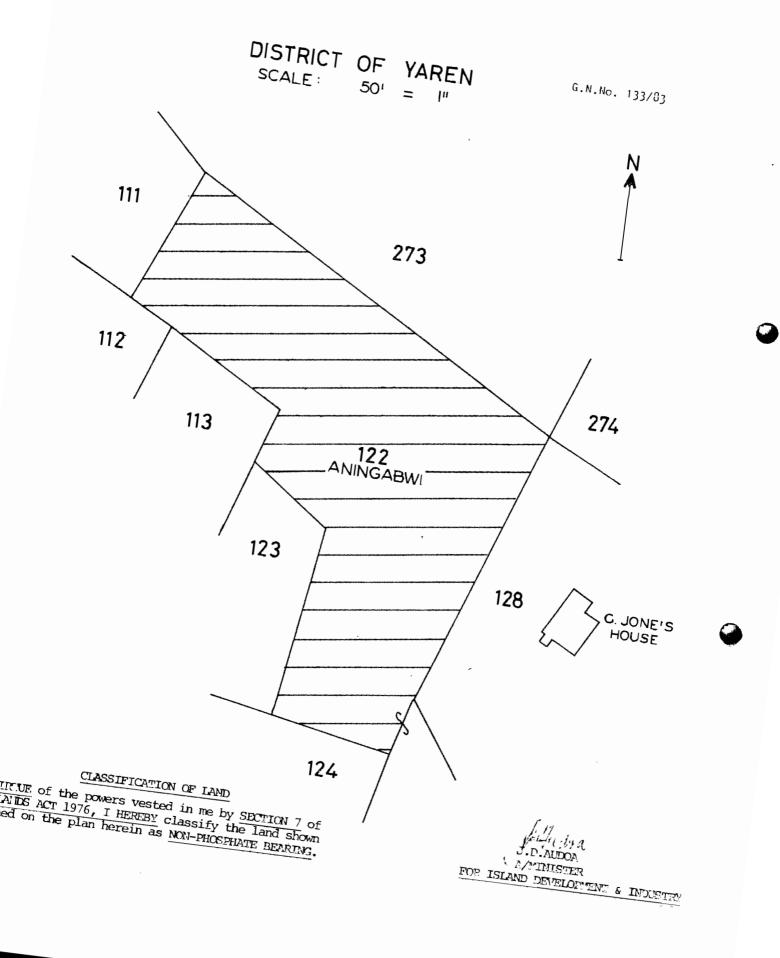

# DISTRICT OF YAREN SCALE: 50'="

G.N.Mo. 132/83

## CLASSIFICATION OF LAND

BY VIMIUE of the powers vested in me by SECTION 7 of the LANDS ACT 1976, I HEREBY classify the land shown hatched on the plan herein as NON-PHOSPHATE BEFRING.

JEANTON J.D. AUTON A/ TINISTER
FOR ISLAND DIVISIOPITAT & INDUSTRY.