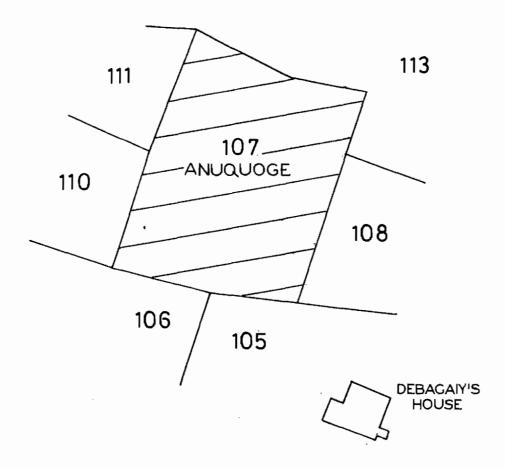

# DISTRICT OF ANIBARE

5 B

SCALE: 50' = I"

CLASSIFICATION OF LAND

BY VIRCIT of the powers vested in re by ENCELON 7 of the LANDS ACT 1976, I HTPFBY classify the land shown hatched on the plan herein as NON-PROSPHACE REALING.

ANUTUSTED

FOR ISLAND PENTIOPITHE & INDUSTRY.