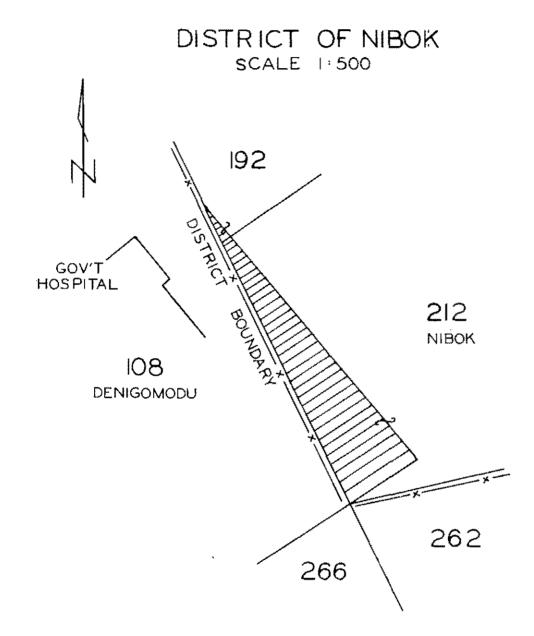

# CLASSIFICATION OF LAND

BY VIRTUE of the powers vested in me by SECTION 7 of the LANDS ACT 1976, I HEREBY classify the land shown hatched on the plan hereunder as NON-PHOSPHATE BEARING.